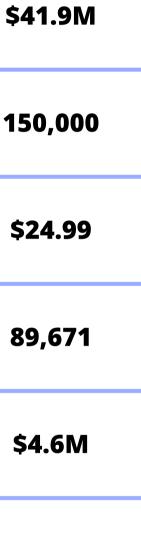

#### **Paid & Earned Media - Strategic Objectives:**

- Increase Brand Awareness
- Drive Traffic & Engagement
- Enhance Brand Reputation
- Optimize Conversion Rates

Marketing Strategy

|                                                                                                                                                                                                                                                                                                                                                                                                                                                                                                                                                                                                                                                                                                                                                                                                                                                                                                                                                                                                                                                                                                                                                                                                                                                                                                                                                                                                                                                                                                                                                                                                                                                                                                                                                                                                                                                                                                                                                                                                                                                                                                 | YEAR               | 2024     | 2025    | 2026    | 2027    |
|-------------------------------------------------------------------------------------------------------------------------------------------------------------------------------------------------------------------------------------------------------------------------------------------------------------------------------------------------------------------------------------------------------------------------------------------------------------------------------------------------------------------------------------------------------------------------------------------------------------------------------------------------------------------------------------------------------------------------------------------------------------------------------------------------------------------------------------------------------------------------------------------------------------------------------------------------------------------------------------------------------------------------------------------------------------------------------------------------------------------------------------------------------------------------------------------------------------------------------------------------------------------------------------------------------------------------------------------------------------------------------------------------------------------------------------------------------------------------------------------------------------------------------------------------------------------------------------------------------------------------------------------------------------------------------------------------------------------------------------------------------------------------------------------------------------------------------------------------------------------------------------------------------------------------------------------------------------------------------------------------------------------------------------------------------------------------------------------------|--------------------|----------|---------|---------|---------|
|                                                                                                                                                                                                                                                                                                                                                                                                                                                                                                                                                                                                                                                                                                                                                                                                                                                                                                                                                                                                                                                                                                                                                                                                                                                                                                                                                                                                                                                                                                                                                                                                                                                                                                                                                                                                                                                                                                                                                                                                                                                                                                 | REVENUE            | \$0      | \$6.1M  | \$18.1M | \$41.9M |
|                                                                                                                                                                                                                                                                                                                                                                                                                                                                                                                                                                                                                                                                                                                                                                                                                                                                                                                                                                                                                                                                                                                                                                                                                                                                                                                                                                                                                                                                                                                                                                                                                                                                                                                                                                                                                                                                                                                                                                                                                                                                                                 | <b>ROBOT UNITS</b> | 0        | 28,300  | 76,000  | 150,000 |
|                                                                                                                                                                                                                                                                                                                                                                                                                                                                                                                                                                                                                                                                                                                                                                                                                                                                                                                                                                                                                                                                                                                                                                                                                                                                                                                                                                                                                                                                                                                                                                                                                                                                                                                                                                                                                                                                                                                                                                                                                                                                                                 | SUBSCRIPTION \$    | \$0      | \$14.99 | \$19.99 | \$24.99 |
| Image: state stat | CUMULATIVE SUBS    | 0        | 7,075   | 32,968  | 89,671  |
|                                                                                                                                                                                                                                                                                                                                                                                                                                                                                                                                                                                                                                                                                                                                                                                                                                                                                                                                                                                                                                                                                                                                                                                                                                                                                                                                                                                                                                                                                                                                                                                                                                                                                                                                                                                                                                                                                                                                                                                                                                                                                                 | CAC                | \$0      | \$1.3M  | \$2.9M  | \$4.6M  |
|                                                                                                                                                                                                                                                                                                                                                                                                                                                                                                                                                                                                                                                                                                                                                                                                                                                                                                                                                                                                                                                                                                                                                                                                                                                                                                                                                                                                                                                                                                                                                                                                                                                                                                                                                                                                                                                                                                                                                                                                                                                                                                 | MANUFACTURING      | \$3.0M   | \$2.3M  | \$8.4M  | \$16.5M |
|                                                                                                                                                                                                                                                                                                                                                                                                                                                                                                                                                                                                                                                                                                                                                                                                                                                                                                                                                                                                                                                                                                                                                                                                                                                                                                                                                                                                                                                                                                                                                                                                                                                                                                                                                                                                                                                                                                                                                                                                                                                                                                 | OTHER OPEX         | \$347K   | \$1.6M  | \$2.6M  | \$3.0M  |
|                                                                                                                                                                                                                                                                                                                                                                                                                                                                                                                                                                                                                                                                                                                                                                                                                                                                                                                                                                                                                                                                                                                                                                                                                                                                                                                                                                                                                                                                                                                                                                                                                                                                                                                                                                                                                                                                                                                                                                                                                                                                                                 | PROFIT / LOSS      | (\$3.3M) | \$903K  | \$4.1M  | \$17.8M |