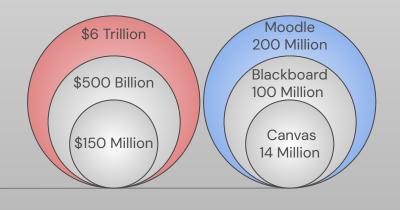

# Learning Management System *Market* is Massive

LMS are the largest GTM for users globally

#### Workplace

Global OHS \$4.8 Trillion in 2023 Global OHS \$8.5 Trillion by 2032 6.6% CAGR

#### Education

1.5 Billion User market, with\$6 Trillion in ARR, and4-6% CAGR