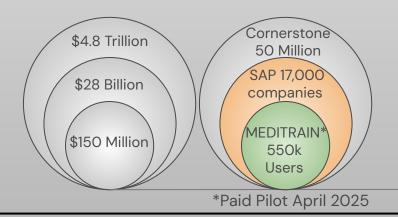

# Learning Management System *Market* is Massive

LMS are the largest GTM for users globally

#### Workplace

Global OHS \$4.8 Trillion in 2023 Global OHS \$8.5 Trillion by 2032 6.6% CAGR

#### Education

1.5 Billion User market, with\$6 Trillion in ARR, and4-6% CAGR